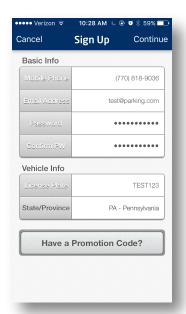

## Registration is Quick and Easy!

1

Once you have downloaded the app, you will be asked for basic & vehicle information during registration

Next, you will be asked to choose a payment method. Note that not all payment methods are accepted in all areas