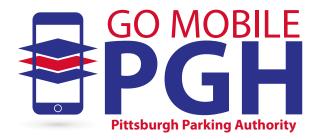

## Registration is Quick and Easy!

1

Once you have downloaded the app, you will be asked for basic & vehicle information during registration

Next, you will be asked to choose a payment method. Note that not all payment methods are accepted in all areas