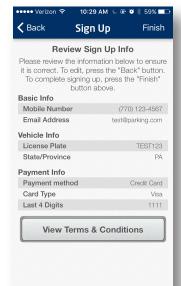

If you do not wish to use PayPal or Visa Checkout, or if PayPal is not offered in your area, you will need to enter your credit card details

After entering all of your info, you may review your information & the Parkmobile T&C's. If everything looks correct, choose "Finish"