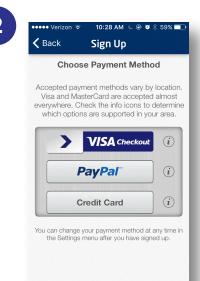

If you do not wish to use PayPal or Visa Checkout, or if PayPal is not offered in your area, you will need to enter your credit card details

After entering all of your info, you may review your information & the Parkmobile T&C's. If everything looks correct, choose "Finish"